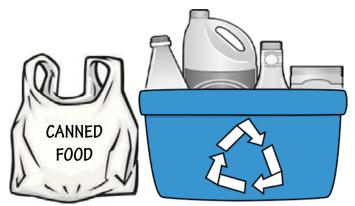

During this two week period just place **CANNED** food items ONLY in UNTIED plastic bags next to your blue box for collection for such a worthy cause.

Over the past 20 years, with your help Bruce Area Recycling has collected over 143,000 pounds of food .